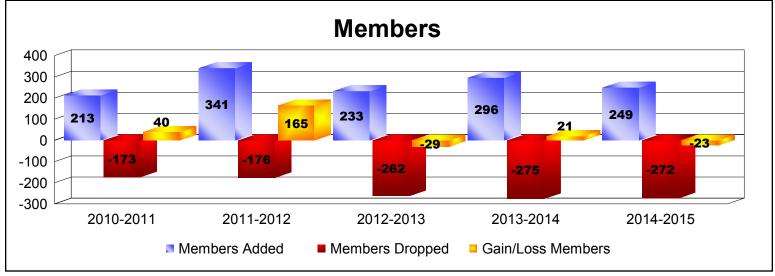

District D 4 As of June 2015 Cumulative

| Year      | New<br>Clubs | Dropped<br>Clubs | Gain/<br>Loss<br>Clubs | New<br>Members | Charter<br>Members | Reinstate<br>Members | Transfer<br>Members | Total<br>Member<br>Added | Total<br>Members<br>Dropped | Gain/<br>Loss<br>Members |
|-----------|--------------|------------------|------------------------|----------------|--------------------|----------------------|---------------------|--------------------------|-----------------------------|--------------------------|
| 2010-2011 | 1            | -1               | 0                      | 177            | 21                 | 8                    | 7                   | 213                      | -173                        | 40                       |
| 2011-2012 | 4            | 0                | 4                      | 224            | 102                | 11                   | 4                   | 341                      | -176                        | 165                      |
| 2012-2013 | 2            | -1               | 1                      | 149            | 73                 | 7                    | 4                   | 233                      | -262                        | -29                      |
| 2013-2014 | 3            | -3               | 0                      | 180            | 87                 | 9                    | 20                  | 296                      | -275                        | 21                       |
| 2014-2015 | 2            | -2               | 0                      | 177            | 58                 | 6                    | 8                   | 249                      | -272                        | -23                      |
| Average   | 2            | -1               | 1                      | 181            | 68                 | 8                    | 9                   | 266                      | -232                        | 35                       |