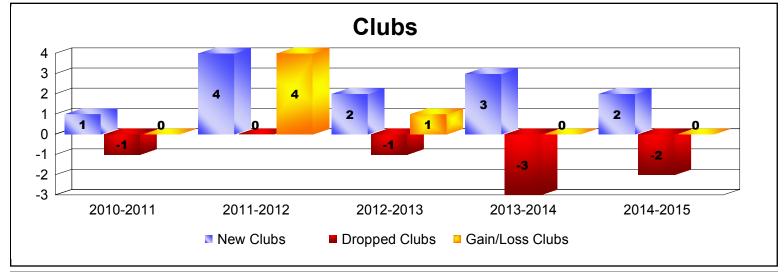

District D 4 As of June 2015 Cumulative

| Year      | New<br>Clubs | Dropped<br>Clubs | Gain/<br>Loss<br>Clubs | New<br>Members | Charter<br>Members | Reinstate<br>Members | Transfer<br>Members | Total<br>Member<br>Added | Total<br>Members<br>Dropped | Gain/<br>Loss<br>Members |
|-----------|--------------|------------------|------------------------|----------------|--------------------|----------------------|---------------------|--------------------------|-----------------------------|--------------------------|
| 2010-2011 | 1            | -1               | 0                      | 177            | 21                 | 8                    | 7                   | 213                      | -173                        | 40                       |
| 2011-2012 | 4            | 0                | 4                      | 224            | 102                | 11                   | 4                   | 341                      | -176                        | 165                      |
| 2012-2013 | 2            | -1               | 1                      | 149            | 73                 | 7                    | 4                   | 233                      | -262                        | -29                      |
| 2013-2014 | 3            | -3               | 0                      | 180            | 87                 | 9                    | 20                  | 296                      | -275                        | 21                       |
| 2014-2015 | 2            | -2               | 0                      | 177            | 58                 | 6                    | 8                   | 249                      | -272                        | -23                      |
| Average   | 2            | -1               | 1                      | 181            | 68                 | 8                    | 9                   | 266                      | -232                        | 35                       |